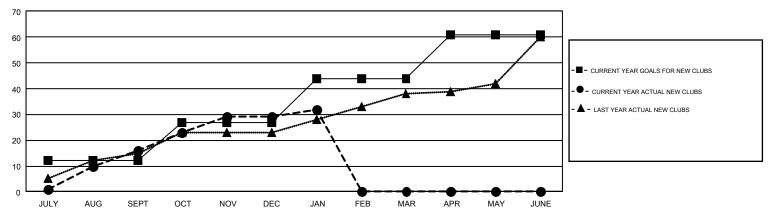

### GOALS AND ACTUAL NEW CLUBS CUMULATIVE

## REPORT DOES NOT INCLUDE CLUBS IN UNDISTRICTED AREAS.

| Clubs         |               |             |               | Members               |                                                                |                                                              |                                                    |  |
|---------------|---------------|-------------|---------------|-----------------------|----------------------------------------------------------------|--------------------------------------------------------------|----------------------------------------------------|--|
|               | RESULTS FOR   | R 2016-2017 |               | RESULTS FOR 2016-2017 |                                                                |                                                              |                                                    |  |
| QUARTER       | NEW CLUB GOAL | NEW CLUBS   | DROPPED CLUBS | QUARTER               | NEW MEMBER GROWTH<br>NET GOAL (not reinstated<br>or transfers) | NEW MEMBER<br>GROWTH ACTUAL (not<br>reinstated or transfers) | DROPPED<br>MEMBERS ACTUAL<br>(including transfers) |  |
| JULY/AUG/SEPT | 12            | 16          | 8             | JULY/AUG/SEPT         | 491                                                            | 1,654                                                        | 1,488                                              |  |
| OCT/NOV/DEC   | 15            | 13          | 14            | OCT/NOV/DEC           | 436                                                            | 1,832                                                        | 1,923                                              |  |
| JAN/FEB/MAR   | 17            | 3           | 4             | JAN/FEB/MAR           | 577                                                            | 287                                                          | 365                                                |  |
| APR/MAY/JUNE  | 17            | 0           | 0             | APR/MAY/JUNE          | 565                                                            | 0                                                            | 0                                                  |  |