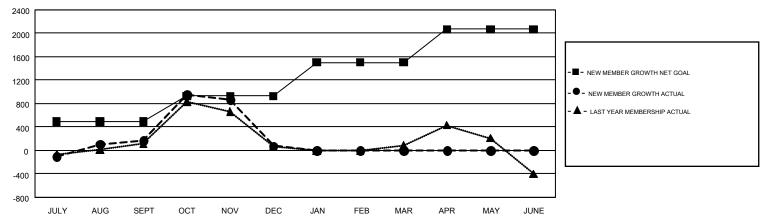

### GOALS AND ACTUAL MEMBERS CUMULATIVE

| DROPPED CLUBS: 26  DROPPED MEMBERS |       | 994 CLUBS OF 1,920 ADDED 1 OR<br>MORE NEW MEMBERS | GENDER DISTRIBUTION  MALE 28,831 (63.76%)  FEMALE 16,384 (36.24%) |  |       |
|------------------------------------|-------|---------------------------------------------------|-------------------------------------------------------------------|--|-------|
| DECEASED                           | 294   | CLICK HERE FOR CUMULATIVE                         | TOTAL FAMILY UNIT MEMBERS                                         |  | 7,346 |
| CLUB CANCELLED 182 OTHER 3,297     |       | MEMBERSHIP DATA                                   |                                                                   |  |       |
|                                    |       |                                                   | FAMILY MEMBERS PAYING HALF DUES                                   |  | 3,784 |
| TOTAL                              | 3,773 |                                                   | DUES                                                              |  |       |

## REPORT DOES NOT INCLUDE CLUBS IN UNDISTRICTED AREAS.

| Clubs         |               |             |               | Members               |                                                                |                                                              |                                                    |  |
|---------------|---------------|-------------|---------------|-----------------------|----------------------------------------------------------------|--------------------------------------------------------------|----------------------------------------------------|--|
|               | RESULTS FOR   | R 2016-2017 |               | RESULTS FOR 2016-2017 |                                                                |                                                              |                                                    |  |
| QUARTER       | NEW CLUB GOAL | NEW CLUBS   | DROPPED CLUBS | QUARTER               | NEW MEMBER GROWTH<br>NET GOAL (not reinstated<br>or transfers) | NEW MEMBER<br>GROWTH ACTUAL (not<br>reinstated or transfers) | DROPPED<br>MEMBERS ACTUAL<br>(including transfers) |  |
| JULY/AUG/SEPT | 12            | 16          | 8             | JULY/AUG/SEPT         | 491                                                            | 1,654                                                        | 1,488                                              |  |
| OCT/NOV/DEC   | 15            | 13          | 14            | OCT/NOV/DEC           | 436                                                            | 1,832                                                        | 1,923                                              |  |
| JAN/FEB/MAR   | 17            | 3           | 4             | JAN/FEB/MAR           | 577                                                            | 287                                                          | 365                                                |  |
| APR/MAY/JUNE  | 17            | 0           | 0             | APR/MAY/JUNE          | 565                                                            | 0                                                            | 0                                                  |  |